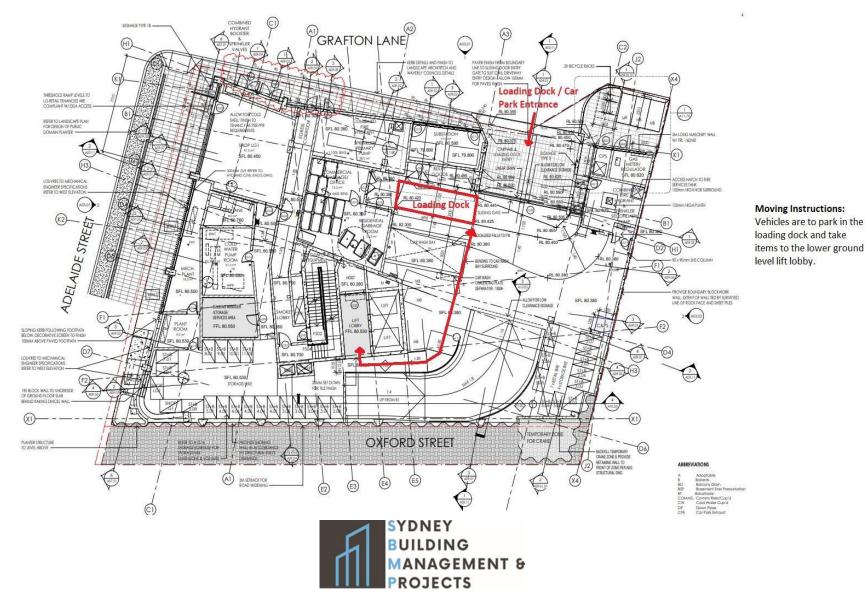

There is a loading dock on the lower ground level for trucks to park (subject to size restrictions) and all items must enter the building via the car park levels, under no circumstances are items to be moved through the main entrance foyer.

#### Loading Dock

There is a loading dock for large vehicles located on the lower ground level as you enter the car park via Grafton Lane. Past the lower ground level the car park has a height restriction of **2.2**m limiting access for large vehicles.

Residents moving with large vehicles must park their vehicle in the loading dock and use the nearby lift to take items to their apartment. For retail tenancies there is a goods lift to take items to the ground level goods collection area.

The loading dock can handle a delivery vehicle up to the following dimensions:

- 3.5m height limit
- 6.4m length

Please refer to the map at the back of this document for the location of the loading dock.

#### Lower Ground Level Loading Dock Map